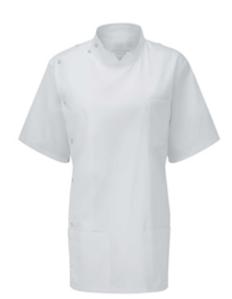

## **Male Side Fastening Tunic**

Short sleeve asymmetrical stud fastened front tunic with stand collar. Epaulette bars and buttons to allow for easy application of the MX32 epaulettes to help denote roles or brands.

## **Key features**

- Stand Collar
- Self fabric epaulette bar and button each shoulder to allow of use with MX32 Epaulettes
- Asymmetrical stud front fastening
- One waterproof lined chest pocket
- Two hip pockets, one with waterproof lined inner pocket
- Double action back pleats for improved ease of movement